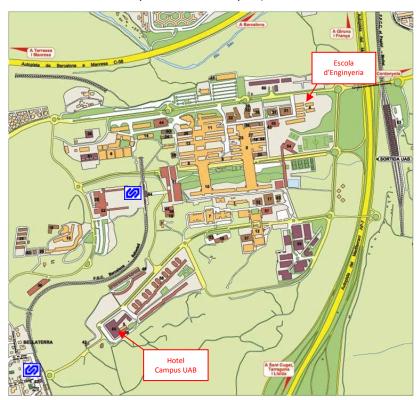

## From the Hotel Campus UAB to the Escola d'Enginyeria (School of Engineering):

Walk 15-20 min from Hotel Campus UAB (site No. 65 in the map below) to the Escola d'Enginyeria (site No. 4 in the map below) through the Campus (ask for details at the Hotel reception desk or Course reception desk on Sept 5).

Alternatively, take an internal UAB Campus bus –free of charge- (ask for details at the Hotel reception desk or Course reception desk on Sept 5)