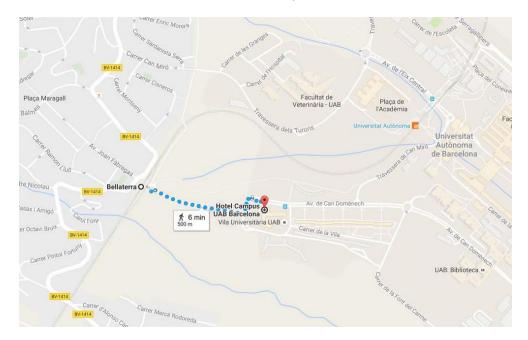

#### You need to buy a ticket for 2 zones

Walk 6 min from **Bellaterra station** to Hotel Campus UAB through a paved lane across a green area (500 m) as indicated in the map below. You can also get off at **Universitat Autònoma station** and walk from there to the Hotel Campus UAB (850 m, 11 min walk):