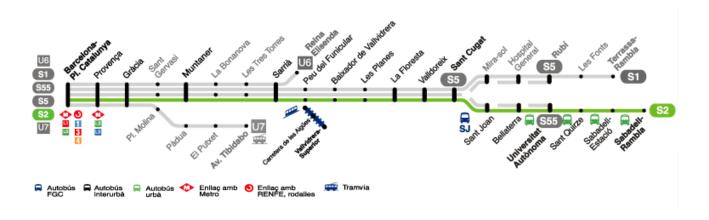

Take FGC line S2 (Barcelona Plaça Catalunya, direction Sabadell). To get to *Hotel Campus UAB*, get off the train at **Bellaterra** station. To better access the rest of the campus facilities, get off at **Universitat Autònoma** station.

Line **S2** (Pl Catalunya - Sabadell)

Information on the train timetable at: <a href="http://www.fgc.cat/eng/cercador.asp">http://www.fgc.cat/eng/cercador.asp</a> (look for Barcelona-Vallès lines, shown in the maps above).

#### You need to buy a ticket for 2 zones

Walk 6 min from **Bellaterra station** to Hotel Campus UAB through a paved lane across a green area (500 m) as indicated in the map below. You can also get off at **Universitat Autònoma station** and walk from there to the Hotel Campus UAB (850 m, 11 min walk):