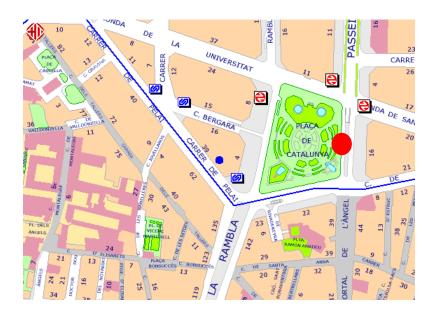

## From Plaça Catalunya to UAB Campus / Hotel Campus UAB:

Cross Plaça Catalunya from the Aerobus stop (red dot) to the Ferrocarrils de la Generalitat de Catalunya (FGC) railway station (identified with 100 logo) located in the corner of Pelai street/Rambla):

Take FGC line S2 (Barcelona Plaça Catalunya, direction Sabadell). To get to *Hotel Campus UAB*, get off the train at **Bellaterra** station. To better access the rest of the campus facilities, get off at **Universitat Autònoma** station.